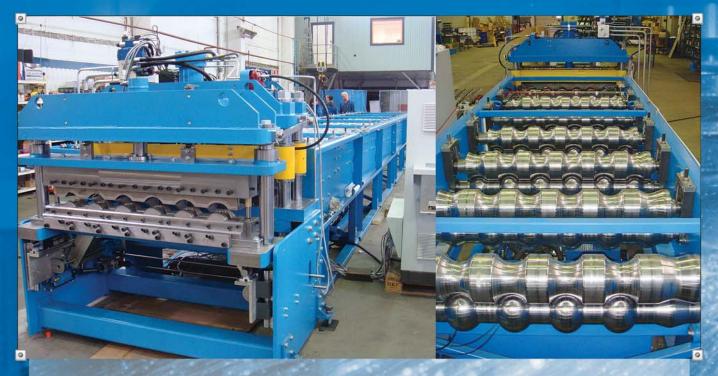

## There are several options to choose from to fit exactly your demands:

Single profiling machine is a good choice if you produce a lot of just one profile and you want to reach the maximum production capacity. With a single ROLLSTEEL profiling machine you will produce fast and reliably high-quality roofing and cladding profile sheets. There is a numberless amount of different profile forms to choose, if requested profile form can also be tailored according to your specific demands.