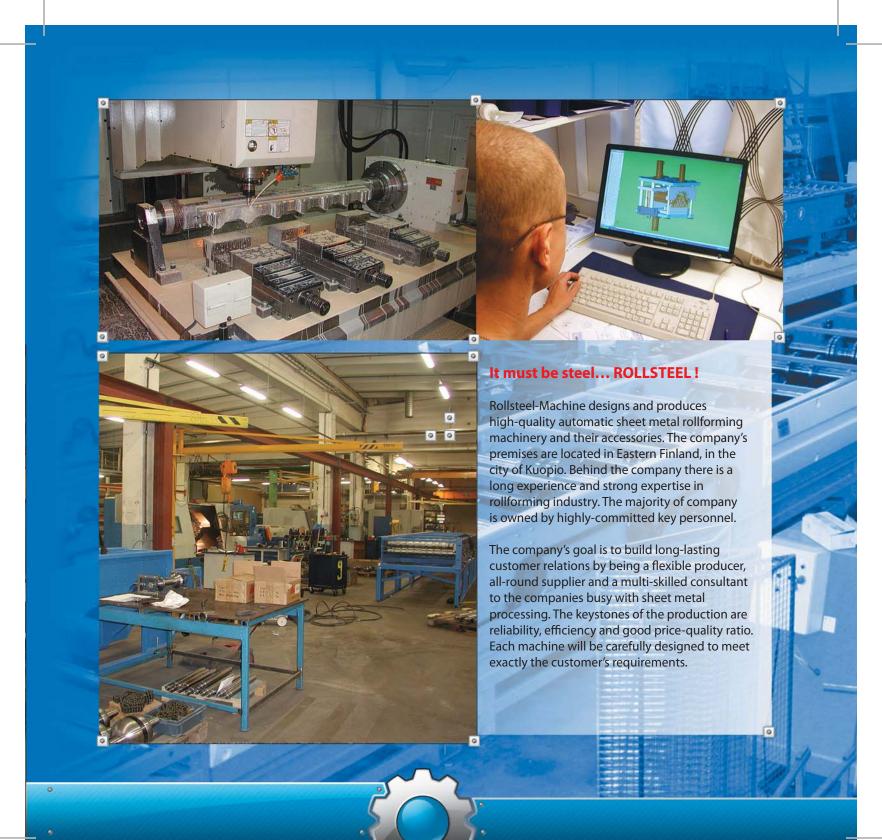

ROLLSTEEL
ROLLFORMING TECHNOLOGY







## There are several options to choose from to fit exactly your demands:

Single profiling machine is a good choice if you produce a lot of just one profile and you want to reach the maximum production capacity. With a single ROLLSTEEL profiling machine you will produce fast and reliably high-quality roofing and cladding profile sheets. There is a numberless amount of different profile forms to choose, if requested profile form can also be tailored according to your specific demands.

With a double-deck ROLLSTEEL profiling machine you can produce two different profiles in the same machine frame and therefore save some valuable production space for some other purposes. The costs for assistive production

equipment are also lower. One machine operator is well enough to use the whole pr