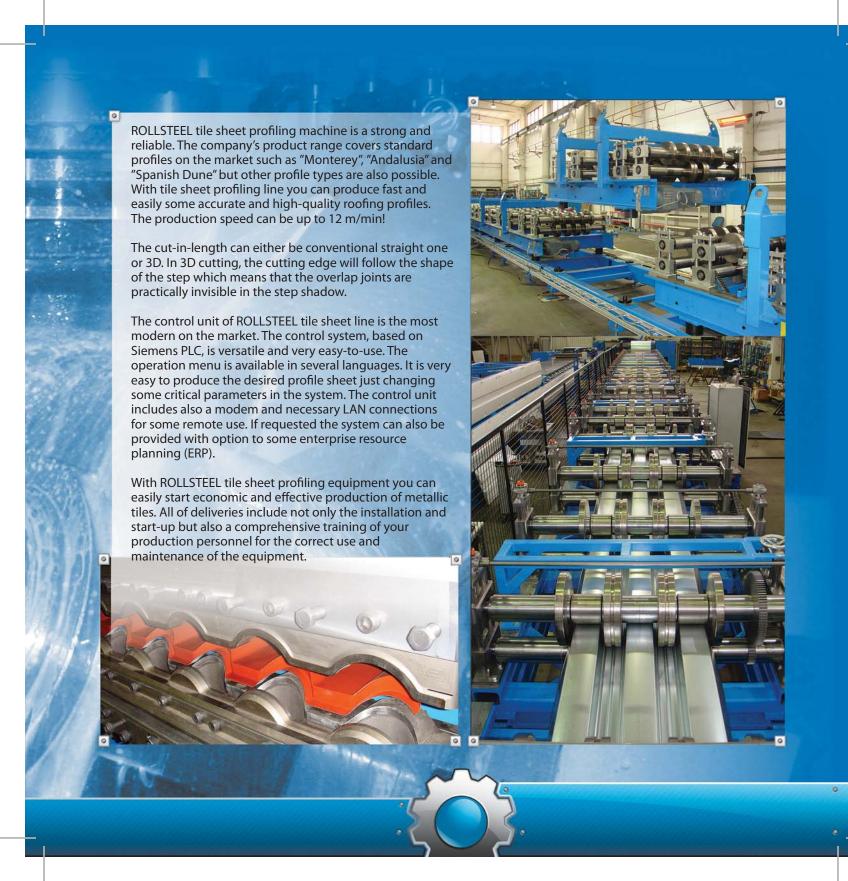

uable production space for some other purposes. The costs for assistive production

equipment are also lower. One machine operator is well enough to use the whole production unit, just choose the profile from the control unit and launch the production.

Cassette-type ROLLSTEEL profiling machine is optimal choice for a company, which wants offer their customers a very wide selection of different-type profile sheets. Changing profiling cassettes is very fast and easy, with one cassette-type profiling line you could basically produce uncounted variety of roofing and cladding sheets. The versatility and the technical feature of cassette-type profiling line provide your company's production site with some extra value and showiness and therefore some better company image and market competence.







Besides profiling machines, ROLLSTEEL can deliver to you some individual assistive equipment such as decoilers, stacking tables, conveyors and packing machines. With this equipment you can even create an automatic one man's production unit for the production of high-quality profiled sheets in some nice looking 'ready-to-customer' packages.

Please do not hesitate to ask ROLLSTEEL experts to find you the most optimal and effective profiling solutions!







ROLLSTEEL-MACHINE OY (ltd.)
Itkonniemenkatu 29, FIN - 70500 KUOPIO • FINLAND
Tel. +358 50 577 9006, +358 50 517 7390
Fax +358 17 36 23 900
www.rollsteel.fi