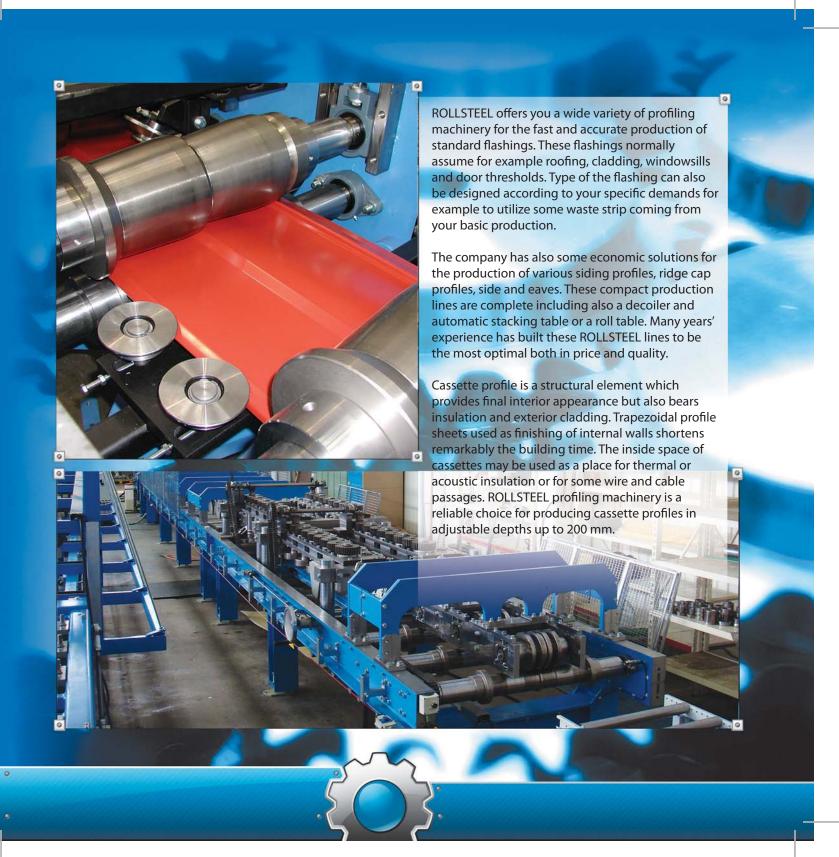

ble production space for some other purposes. The costs for assistive production

equipment are also lower. One machine operator is well enough to use the whole production unit, just choose the profile from the control unit and launch the production.

Cassette-type ROLLSTEEL profiling machine is optimal choice for a company, which wants offer their customers a very wide selection of different-type profile sheets. Changing profiling cassettes is very fast and easy, with one cassette-type profiling line you could basically produce uncounted variety of roofing and cladding sheets. The versatility and the technical feature of cassette-type profiling line provide your company's production site with some extra value and showiness and therefore some better company image and market competence.







Besides profiling machines, ROLLSTEEL can deliver to you some individual assistive equipment such as decoilers, stacking tables, conveyors and packing machines. With this equipment you can even create an automatic one man's production unit for the production of high-quality profiled sheets in some nice looking 'ready-to-customer' packages.

Please do not hesitate to ask ROLLSTEEL experts to find you the most optimal and effective profiling solutions!







ROLLSTEEL-MACHINE OY (ltd.)
Itkonniemenkatu 29, FIN - 70500 KUOPIO • FINLAND
Tel. +358 50 577 9006, +358 50 517 7390
Fax +358 17 36 23 900
www.rollsteel.fi