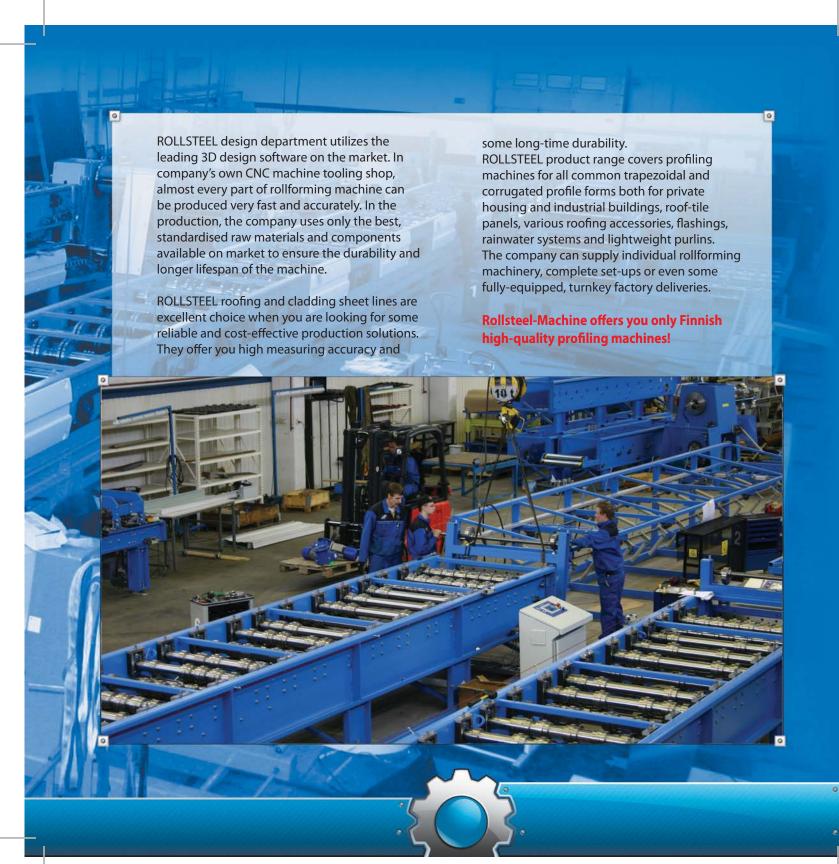

ROLLSTEEL
ROLLFORMING TECHNOLOGY







## There are several options to choose from to fit exactly your demands:

Single profiling machine is a good choice if you produce a lot of just one profile and you want to reach the maximum production capacity. With a single ROLLSTEEL profiling machine you will produce fast and reliably high-quality roofing and cladding profile sheets. There is a numberless amount of different profile forms to choose, if requested profile form can also be tailored according to your specific demands.

With a double-deck ROLLSTEEL profiling machine you can produce two different profiles in the same machine frame and therefore save some valuable production space for some other purposes. The costs for assistive production

equipment are also lower. One machine operator is well enough to use the whole prod