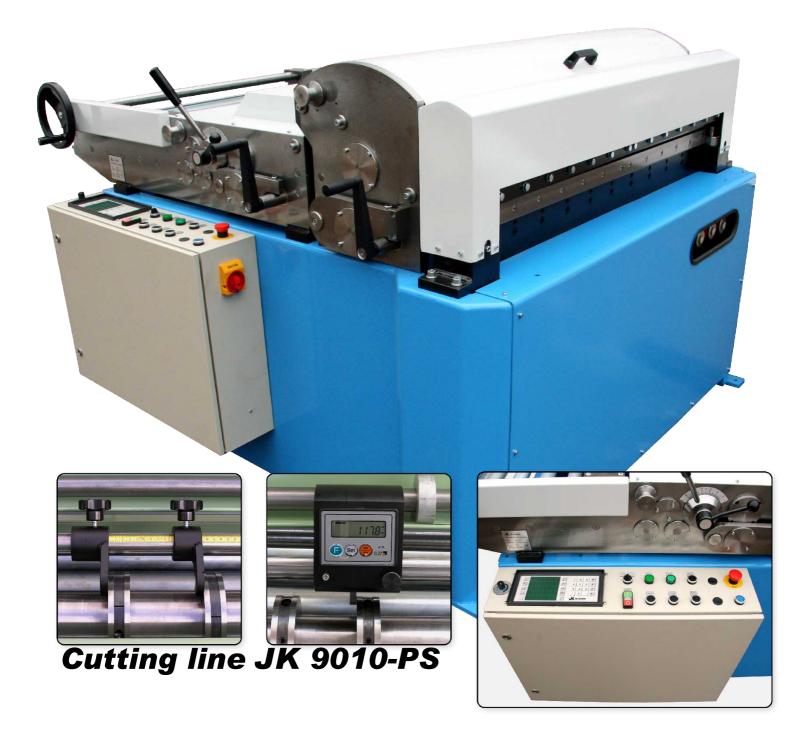

## JK 9010-PS is a machine, with which the working is smooth and easy.

The machine is easy to install. Ready to use in couple of minutes.

> Our product range comprises power shears, bending machines, cutting lines, rounding machines and reels.

## **Technical data**

Sheet width, max Sheet thickness Adjustable speed Straightening rollers Draw-in rollers Strip cutter

Cross-cutter shear angle Repeatability accuracy of the slitter (with motorized uncoiler reel) Max longitudinal feed Electric power Setting gauge for strip blades Active lubrication system Tools Instruction books Working height Dimensions: L/W/H 1250 mm 0,5 - 1,25 mm 25 m / min 3 pcs Rubber-coated 3 cutting blade-pairs 2 cutting edges 1,2°

± 0,5 1 km 5kW / 16 A

970 mm 1900 mm/1800 mm/ 1250 mm - Split cutter blades are easy to adjust transversally. The change and the addition of a blade is fast.

- A side stop eases the sheet width setting, which can be read with an accuracy of 1 mm.

- The electric power center is located on the side of the machine, where it is easy to maintain. The control buttons for machine, safety switches and an electronic control unit with a display are fitted on top of the center.