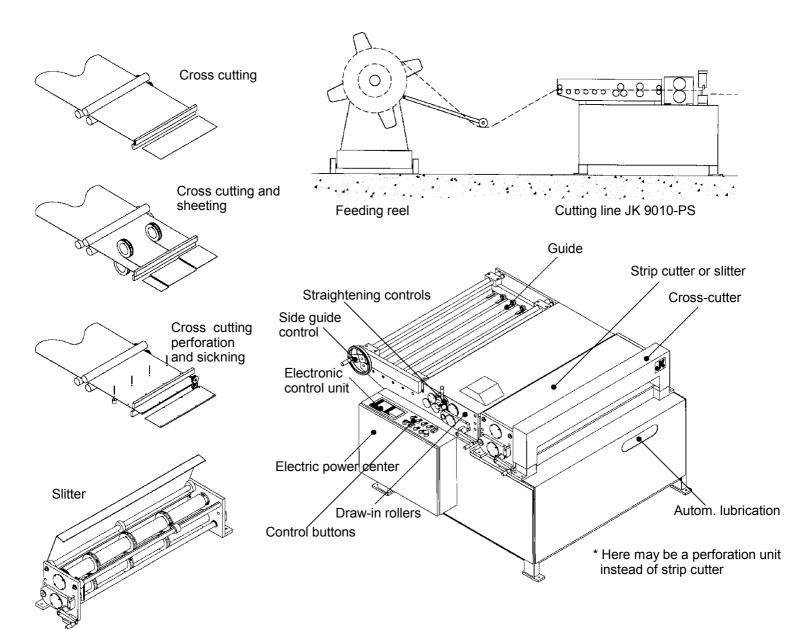

## **Technical data**

Sheet width, max Sheet thickness Adjustable speed Straightening rollers Draw-in rollers Strip cutter

Cross-cutter shear angle Repeatability accuracy of the slitter (with motorized uncoiler reel) Max longitudinal feed Electric power Setting gauge for strip blades Active lubrication system Tools Instruction books Working height Dimensions: L/W/H 1250 mm 0,5 - 1,25 mm 25 m / min 3 pcs Rubber-coated 3 cutting blade-pairs 2 cutting edges 1,2°

± 0,5 1 km 5kW / 16 A

970 mm 1900 mm/1800 mm/ 1250 mm - Split cutter blades are easy to adjust transversally. The change and the addition of a blade is fast.

- A side stop eases the sheet width setting, which can be read with an accuracy of 1 mm.

- The electric power center is located on the side of the machine, where it is easy to maintain. The control buttons for machine, safety switches and an electronic control unit with a display are fitted on top of the center.

## Options

• Straightening rollers 4 pcs • Electronic display • Strip width settings for the installation • Extra slitter blades • Pneumatically operated straightening rollers • Perforation unit. • Sickning unit • Electronically controlled uncoiler reel